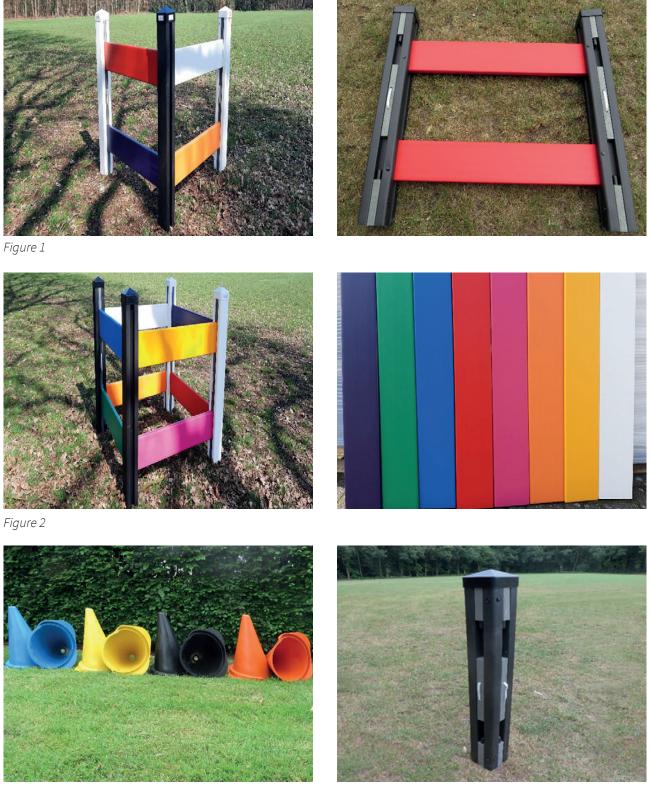

## Obstacle, Cone etc Prices from Jane Lamb

Prices for the obstacles is based on a number of variables. The squares and triangles can be fully fixed (i.e. screwed together), fully collapsible (i.e. the posts have incorporated lugs onto which the coloured rails locate and are held apart by spacers), or a mixture of both fixings.

Posts and caps can come in black or white. The rails are available in the colours shown. When ordering please state the colour preference for posts and caps, plus the rails. Extra long (3m) rails are available but in white only.

FEI squashy cones are available in orange, blue, yellow and black.

Cone numbers are available in hard plastic or as sleeves for the cones. Sleeves available to denote narrow cones for competition. Hard plastic balls can be sourced too.